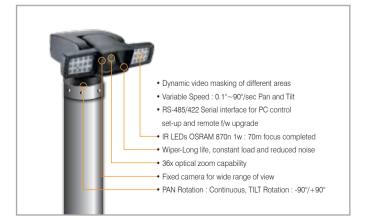

#### **KEYPOINT**

#### **FEATURES**

- Traffic Control PIP Dual Camera System.
- Eliminate blind spots while pursuing targets with the Fixed SONY CCD camera and the Auto Focus Zoom camera.
- No extra device needed for PIP.
- PIP On/Off.
- Up to 255 preset positions.
- Variable speed control for all motorized functions. (pan, tilt, zoom, focus & wiper)
- 360° unobstructed rotation using the heavy duty long life slip ring.
- All weather, lightweight, high impact aluminum die-cast enclosure(IP66).
- PIP (Picture in Picture) dual camera system.
- Break and clutch protected pan and tilt.
- Environmental and air flow control for internal fan/heater and air circulation.
- · Built-in wiper system for constant load and reduced noise.