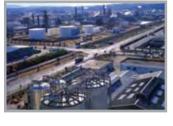

|
| Weight                   | 12.5kg                                                     |
| Dimensions               | 392.01(W) x 211.19 (H) x 389.45 (D)                        |

# PIP (Picture in Picture)



# Auto ICR

These cameras offers optimal sensitivity in both day- and night-shooting applications. At a set level of darkness, the IR-cut filter is automatically disabled (ICR ON) and the near-infrared sensitivity is increased. At a set level of brightness, the filter is automatically enabled (ICR OFF). The IR-cut filter automatically engages depending on the ambient light, allowing the camera 24/7 operation in a variety of lighting conditions.

# GEAR

Heavy-duty Slip Ring allows for long-lasting unobstructed 360° rotation and 180° flip.





# 



# **APPLICATION**