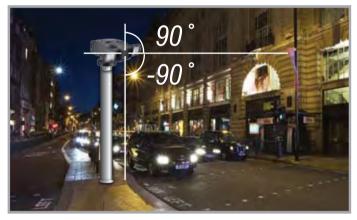

#### MECHANICAL

| MEGHANIGAL         |                  |                                                    |
|--------------------|------------------|----------------------------------------------------|
| Pan                | Angle            | 360° Continuous pan                                |
|                    | Manual Speed     | 0.1° to 90°/sec (64 step proportional to zoom)     |
|                    | Preset Speed     | 150°/sec, ±0.1° Accuracy                           |
| Tilt               | Angle            | 180°(±90°)                                         |
|                    | Manual Speed     | 0.1° to 90°/sec (64 step proportional to zoom      |
|                    | Preset Speed     | 150°/sec, ±0.1° Accuracy                           |
| Dimensions         |                  | 392.01(W) x 211.19 (H) x 389.45 (D)                |
| Weight             |                  | less then 12.5Kg                                   |
| Motor              | Holding Torque   | 13.5Kgf/cm, 1.35N.m                                |
|                    | Step Angle       | 1.8° Deg.                                          |
|                    | Winding Type     | Bipola                                             |
| ENVIRONMENTA       | L                |                                                    |
| Ingress Protection |                  | IP66                                               |
| Construction       |                  | Aluminum                                           |
| Temperature        | Operating        | -40°C to 70°C                                      |
|                    | Storage Temp     | -20°C to 60°C                                      |
| Temperature        | Fan              | -10°C to 40°C (4 step control)                     |
|                    | Heater           | -10°C to 0°C (4 step sontrol)                      |
| Operating Control  | Humidity         | 50% to 90% (4 step control)                        |
| COMMUNICATIO       | N                |                                                    |
| PTZ Control        | Method           | RS-422(4 wire), RS-485(2 wire)                     |
| ELECTRICAL         |                  |                                                    |
| Power              | Voltage          | DC11.5V ~ DC30V, AC15 ~ AC30V(60HZ), Dual Power    |
|                    | Current          | Operating(3A), Max(4.0A, IR light on, Heater on)   |
|                    | Heater / Fan     | 10W, 3.4W                                          |
| VIDEO              |                  |                                                    |
| Camera             | Main Zoom Camera | 610K pixels WE Zoom Camera                         |
|                    | Sub Camera       | Board Camera, Color 410K                           |
| Video Output       | Output           | 2 Port, Main + Sub(PIP), Sub Only, *PIP(4 Position |
| IR ILLUMINATIO     | N                |                                                    |
| IR LED             | Length           | 200m (Manual Focusing)                             |
|                    | Power            | OSRAM 870n, 1W, 30EA                               |
|                    |                  |                                                    |