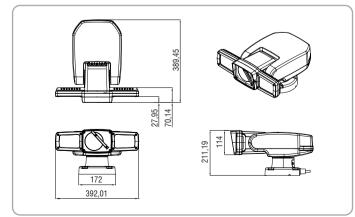

#### MECHANICAL

| MEGHANIGAL         |                  |                                                    |
|--------------------|------------------|----------------------------------------------------|
| Pan                | Angle            | 360° Continuous pan                                |
|                    | Manual Speed     | 0.1° to 90°/sec (64 step proportional to zoom)     |
|                    | Preset Speed     | 150°/sec, ±0.1° Accuracy                           |
| Tilt               | Angle            | 180°(±90°)                                         |
|                    | Manual Speed     | 0.1° to 90°/sec (64 step proportional to zoom      |
|                    | Preset Speed     | 150°/sec, ±0.1° Accuracy                           |
| Dimensions         |                  | 392.01(W) x 211.19 (H) x 389.45 (D)                |
| Weight             |                  | less then 12.5Kg                                   |
| Motor              | Holding Torque   | 13.5Kgf/cm, 1.35N.m                                |
|                    | Step Angle       | 1.8° Deg.                                          |
|                    | Winding Type     | Bipola                                             |
| ENVIRONMENTA       | L                |                                                    |
| Ingress Protection |                  | IP66                                               |
| Construction       |                  | Aluminum                                           |
| Temperature        | Operating        | -40°C to 70°C                                      |
|                    | Storage Temp     | -20°C to 60°C                                      |
| Temperature        | Fan              | -10°C to 40°C (4 step control)                     |
|                    | Heater           | -10°C to 0°C (4 step sontrol)                      |
| Operating Control  | Humidity         | 50% to 90% (4 step control)                        |
| COMMUNICATIO       | N                |                                                    |
| PTZ Control        | Method           | RS-422(4 wire), RS-485(2 wire)                     |
| ELECTRICAL         |                  |                                                    |
| Power              | Voltage          | DC11.5V ~ DC30V, AC15 ~ AC30V(60HZ), Dual Power    |
|                    | Current          | Operating(3A), Max(4.0A, IR light on, Heater on)   |
|                    | Heater / Fan     | 10W, 3.4W                                          |
| VIDEO              |                  |                                                    |
| Camera             | Main Zoom Camera | 610K pixels WE Zoom Camera                         |
|                    | Sub Camera       | Board Camera, Color 410K                           |
| Video Output       | Output           | 2 Port, Main + Sub(PIP), Sub Only, *PIP(4 Position |
| IR ILLUMINATIO     | N                |                                                    |
| IR LED             | Length           | 200m (Manual Focusing)                             |
|                    | Power            | OSRAM 870n, 1W, 30EA                               |
|                    |                  |                                                    |

### DIMENSIONS

Unit : mm