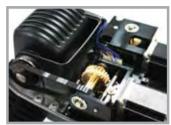

# GEAR

Heavy-duty Slip Ring allows for long-lasting unobstructed 360° rotation and 180° flip.