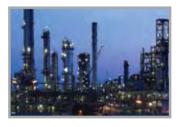

|
| Weight                   | 12.5kg                                                     |
| Dimensions               | 392.01(W) x 211.19 (H) x 389.45 (D)                        |

# PIP (Picture in Picture)



# Auto ICR

These cameras offers optimal sensitivity in both day- and night-shooting applications. At a set level of darkness, the IR-cut filter is automatically disabled (ICR ON) and the near-infrared sensitivity is increased. At a set level of brightness, the filter is automatically enabled (ICR OFF). The IR-cut filter automatically engages depending on the ambient light, allowing the camera 24/7 operation in a variety of lighting conditions.

# GEAR

Heavy-duty Slip Ring allows for long-lasting unobstructed 360° rotation and 180° flip.





# 



# **APPLICATION**