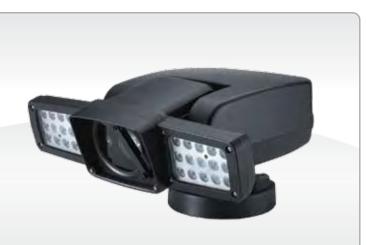

#### **FEATURES**

- Traffic Control PIP Dual Camera System.
- Eliminate blind spots while pursuing targets with the Fixed SONY CCD camera and the Auto Focus Zoom camera.
- No extra device needed for PIP.
- PIP On/Off.
- Up to 255 preset positions.
- Variable speed control for all motorized functions. (pan, tilt, zoom, focus & wiper)
- 360° unobstructed rotation using the heavy duty long life slip ring.
- All weather, lightweight, high impact aluminum die-cast enclosure(IP66).
- PIP (Picture in Picture) dual camera system.
- Break and clutch protected pan and tilt.
- Environmental and air flow control for internal fan/heater and air circulation.
- · Built-in wiper system for constant load and reduced noise.

# Traffic Control Camera