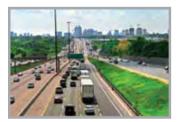

|
| Weight                   | 12.5kg                                                     |
| Dimensions               | 392.01(W) x 211.19 (H) x 389.45 (D)                        |

# PIP (Picture in Picture)



# Auto ICR

These cameras offers optimal sensitivity in both day- and night-shooting applications. At a set level of darkness, the IR-cut filter is automatically disabled (ICR ON) and the near-infrared sensitivity is increased. At a set level of brightness, the filter is automatically enabled (ICR OFF). The IR-cut filter automatically engages depending on the ambient light, allowing the camera 24/7 operation in a variety of lighting conditions.

# GEAR

Heavy-duty Slip Ring allows for long-lasting unobstructed 360° rotation and 180° flip.





# 



# **APPLICATION**