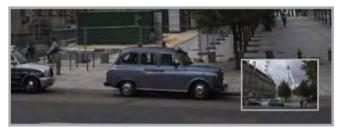

Max 30dB)                                        |
| White Balance            | ATW/ One push/ Indoor/ Outdoor/ Manual/ Auto               |
| Intelligent              | Privacy Mask, Motion detection, Object detection fucntions |
| Electronic Shutter Speed | 22 steps 1/1 to 1/10,000                                   |
| Control Output           | 2400, 4800, 9600, 19200, 38400 bps                         |
| Scene Mode               | User/ Normal/ Traffic/ Back Light/ Day&Night/ Casino       |
| Operating Temperature    | -40°~70°C (Fan /Heater power ON)                           |
| Weight                   | 12.5kg                                                     |
| Dimensions               | 392.01(W) x 211.19 (H) x 389.45 (D)                        |

# PIP (Picture in Picture)



# Auto ICR

These cameras offers optimal sensitivity in both day- and night-shooting applications. At a set level of darkness, the IR-cut filter is automatically disabled (ICR ON) and the near-infrared sensitivity is increased. At a set level of brightness, the filter is automatically enabled (ICR OFF). The IR-cut filter automatically engages depending on the ambient light, allowing the camera 24/7 operation in a variety of lighting conditions.

# GEAR

Heavy-duty Slip Ring allows for long-lasting unobstructed 360° rotation and 180° flip.





# 



# **APPLICATION**